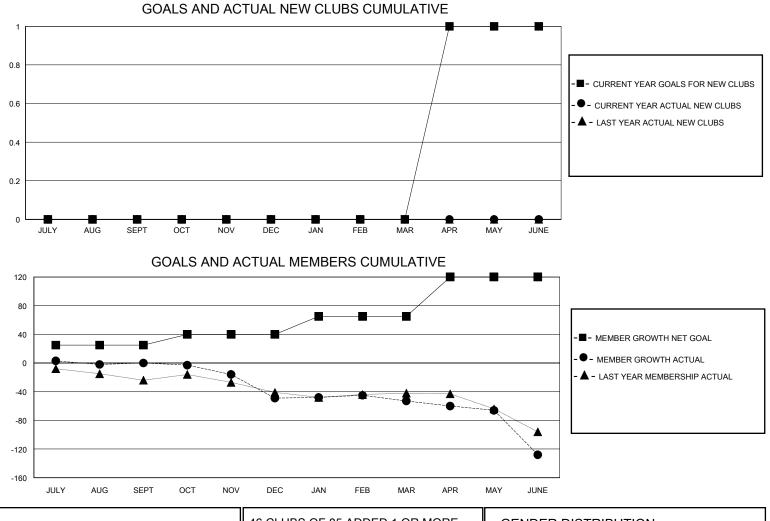

## District 105CE

Results as of: 6/30/2024

| GMT:          |               |             | GMT CA        |                       |                         |                         |                                                    |  |  |
|---------------|---------------|-------------|---------------|-----------------------|-------------------------|-------------------------|----------------------------------------------------|--|--|
| Clubs         |               |             |               | Members               |                         |                         |                                                    |  |  |
|               | RESULTS FOR   | R 2023-2024 |               | RESULTS FOR 2023-2024 |                         |                         |                                                    |  |  |
| QUARTER       | NEW CLUB GOAL | NEW CLUBS   | DROPPED CLUBS | QUARTER               | IBER GROWTH NET<br>GOAL | MEMBER GROWTH<br>ACTUAL | DROPPED<br>MEMBERS ACTUAL<br>(including transfers) |  |  |
| JULY/AUG/SEPT | 0             | 0           | 0             | JULY/AUG/SEPT         | 25                      | 34                      | 29                                                 |  |  |
| OCT/NOV/DEC   | 0             | 0           | 1             | OCT/NOV/DEC           | 15                      | 23                      | 67                                                 |  |  |
| JAN/FEB/MAR   | 0             | 0           | 2             | JAN/FEB/MAR           | 25                      | 36                      | 34                                                 |  |  |
| APR/MAY/JUNE  | 1             | 0           | 1             | APR/MAY/JUNE          | 55                      | 30                      | 94                                                 |  |  |